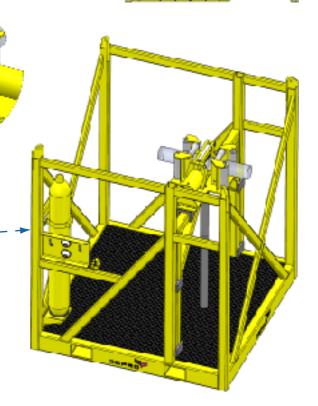

The frame / skid below shows a system with accumulator for the emergency system, and a positioner system for the cutter that can be moved sideways and up and down.