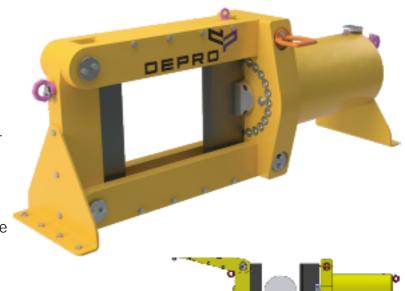

## Cutter 360 Ton DEP-DS-0410/01

## **Description:**

The Cable Cutter is made to cut umbilical and cable up to 320mm. Also used for emergency situations where it is required to have in place an emergency system to cut the cable or umbilical during installation.

## **Specification:**

Depro drawing guiding system: On request

Depro drawing skid: DEP-GA-0279

Maximum push force: 360 ton

Maximum cutting diameter cable/umbilical: 320mm

Maximum space inside the cutter: 360mm Maximum hydraulic working pressure: 690 bar

Weight cutter in air: 900Kg

Dimensions cutter LxHxW: 1708x640x450 mm

Depro drawing cutter: DEP-GA-0239

Consider it done

www.depro.no