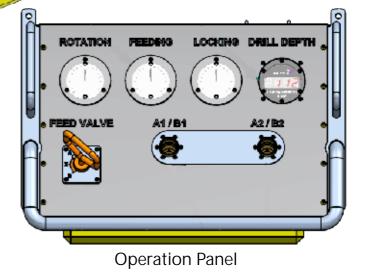

## **Description**:

The tool is made to Destec clamp with modified class 5 bucket (with flange). Other interfaces on request. Function is made to remove the core of the drive screw in a subsea pipe clamp. The technique used is to drill out the core with this drilling machine. The tool is balanced and close to neutral in sea. The clamp in front can clamp onto the bucket and need no additional support to stay in place. The tool is equipped with several monitoring system to secure successful operations.