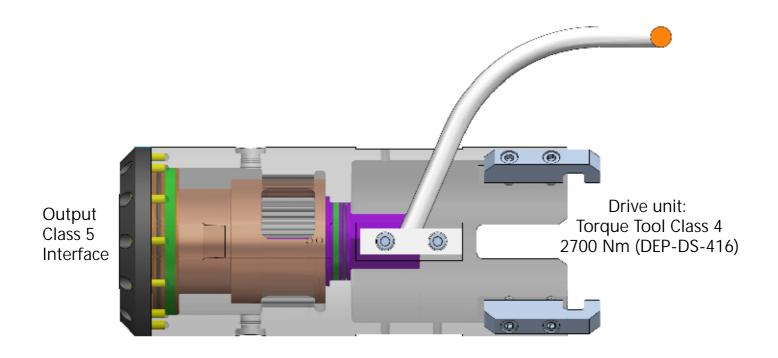

## **Description**:

Transfer the energy from a standard Class 4 Torque Tool with 2700 Nm torque through gear system which gives up to 9000 Nm torque onto the stem.

## **Specification:**

Standards: ISO 13628-8, API 17D Torque max: 9000 Nm. Ratio: 1:3,222 Weight in air / water: 48/41Kg. Max water dept: 3000 m Dimensions LxHxW: 526x295x250 mm. Nose Ø180 mm x 191 mm. Depro Drawing: DEP-GA-0102