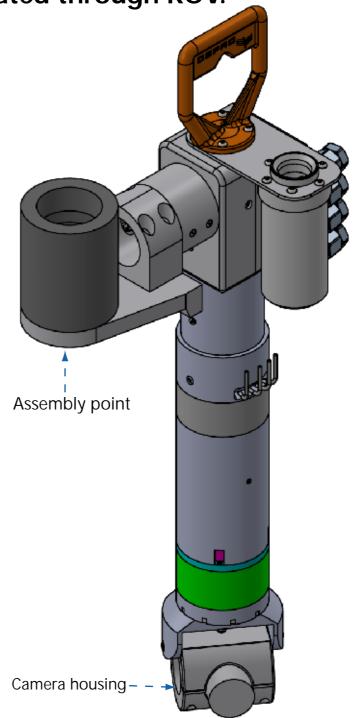

## Camera with Pan&Tilt

DEP-DS-0380/02

Designed to inspect subsea hub, and remote operated through ROV.

## **Description:**

The tool is for visual inspections of hubs and have high definition camera with pan, tilt functions and internal illumination. The tool is special made for hul inspection with fixed length from the assembly point to the camera.

The tool is delivered with exstentions rod which give a fixed length from assembly point to camera. The length is 575mm, 965mm, and 1250mm. Other lengths are available upon request.

## **Specification:**

Weight in air: 21Kg

Dimensions length short rod: 625 mm Dimensions length medium rod: 1015 mm Dimensions length long rod: 1300mm

Rod diameter: 150mm Material: AISI 316

Camera data: To be defined Depro drawing: DEP-GA-0310