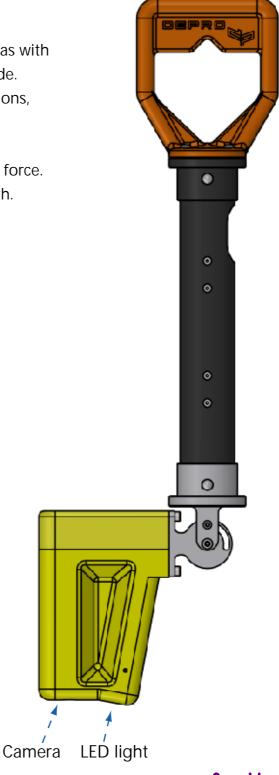

## **Description**:

The inspection camera is made to get access into areas with limited space, and the camera head is only 50mm wide. To place the whole camera behind areas with restrictions, require an opening of 70 x 190mm. Easy to get 360dg view by rotate the camera-tool. All flexible joints is made to be changed with manual force. The camera can be delivered with different arm length.

## Specification:

Weight in air: 3Kg Dimensions length short rod: 654 mm Dimensions length long rod: 1154 mm Rod diameter: 50mm Material: Aluminium 6082-T6 Camera data: To be defined Depro drawing: DEP-A-1138