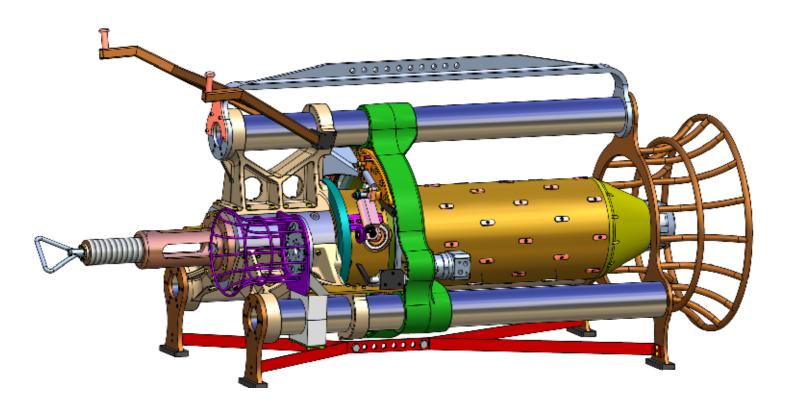

## **Description**:

The tool is made to prepare the pipeline end for a pipeline connector subsea. The tool removes coating and welding seam and straighten deformations on the pipeline. The tool gets centralized and locked to the pipe inner surface, by rotate the rear handle which pull out the locking blocks equally.