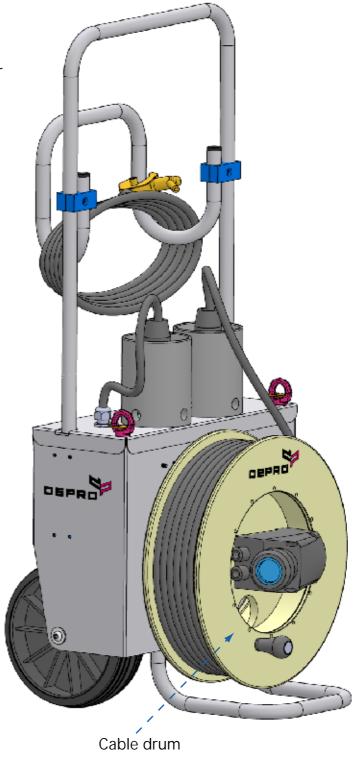

## Designed for offshore topside use in Ex Zone 2

## **Description:**

easy to operate.

The device is made to shut down the pneumatic air pressure if the electrical power shut down.

The device also functions as an electrical power cable. Equipped with pneumatic inlet & outlet, grounding cable, power cable and electrical plug and socket.

The device has a design which is quick and

## **Specification:**

Pneumatic quick connections: Hansen series 5000

Pneumatic pressure: 0-10 bar

Electrical power consumptions: 50W

Grounding cable: 5 meters Power cable: 35m 3x16A

Dimensions WxDxH: 515x515x1200mm

Weight: 45Kg

Material frame: AISI 316

Certified lifting eye: WLL 0,4 t

According to: Norsok Z-015 & Ex Zone 2

Depro drawing: DEP-GA-0389

Consider it done

DK1118 www.depro.no