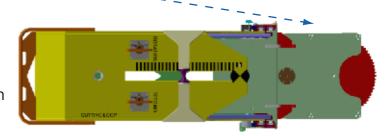

## **Description**:

The design on this cutting tool is based on standard metal saw blade powered with a hydraulic motor and 2 hydraulic cylinders to push the blade into object to cut. The tool is delivered with a frame with clamps to connect to the structure around the object to be cut.

## **Specification DEP-GA-0166:**

Maximum cutting diameter: Ø350mm Maximum stroke of cutting blade: 534mm – \_ \_ Saw blade: Ø460mm Hydraulic pressure - flow: 207 bar - 20 l/min Hydraulic interface: 4 port Hot Stab Weight cutter in air / water: 281 / 230 Kg Max water dept: 3000m Dimensions cutter HxWxD: 1970x592x1410 mm Depro drawing saw: DEP-GA-0166