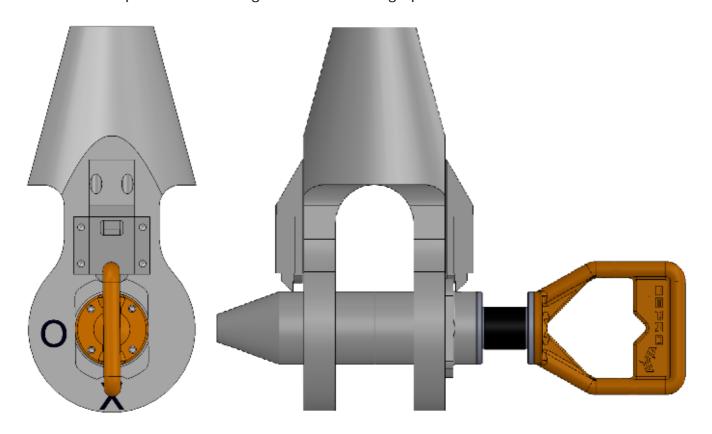

## **Description:**

This Quick Connection and Disconnection Spelter Socket is easy and safe to operate. The locking pin is made to be operated with ROV as well personnel and have a locking design where it is easy to stab and lock in one operation. The design secure safe lifting operations.

## **Specification:**

Max load WLL: 30T Max load MBL: 150T Safety factor: 5:1

Wire diameter: 37-39mm Shackle opening: 76mm Diameter locking pin: Ø70mm

Material: S165M/1.4418 Weight in air: 32Kg

Dimension main part HxW: 370x190mm

With with locking pin and ROV handle: 452mm

Depro drawing: DEP-GA-0193

Other Interfaces, dimensions and load alternatives available.

Consider it done

DK1118 www.depro.no