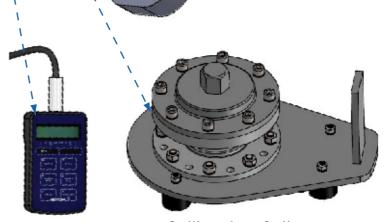

## **Description:**

Hydraulic driven torque tool designed to generate correct torque up to 1000 Nm. Made to be operated with ROV. The tool is designed to simplify the subsea operations, and secure access to an area with limited space. The tool delivers with Calibration Cell and Control System to verify correct pressure to generate the wanted torque.

## Part numbers & Options:

Inclouded Inclouded Inclouded Torque Wrench
Calibration unit
Calibration system

DEP-A-1016 \
DEP-A-1018 \
TSR200 \