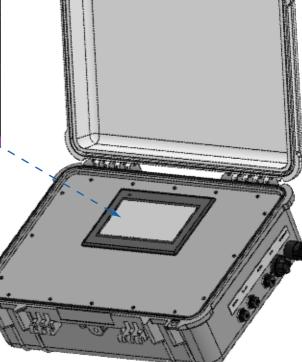

## **Specification:**

Display size: 7" touch display Wired Communications: RS232, RS485, RJ45 Wireless Communication: 4G Data Storage: USB connected storage device Supply Voltage: 110/230VAC Material: Pelicase Weight in air: 13,09 Kg Dimensions H x W: 301 x Ø175mm Depro drawing: DEP-GA-0411