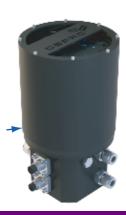

## **Option:**

Seperate Subsea Tool Control Unit (TCU) To operate remote operated tools. Depro Datasheet: DEP-DS-0440\_ \_ \_ - - -Depro Drawing: DEP-GA-0397