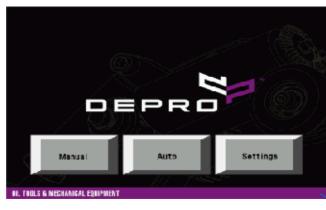

## **Description:**

Topside HMI/Control system is designed to operate Depro Tool Control Unit (TCU) and is generic setup to operate Depro Torque Tools with torque read out. The units can be direct wired or wired through the ROV system. Control System will save the log as an Excel CSV file and will log Date, Torque readout, Turns, RPM, Target value, Max value. It's possible to log both in manual mode, auto mode and auto mode with feedback. Turns, RPM, target value will only be valid when running Torque Tools with feedback.