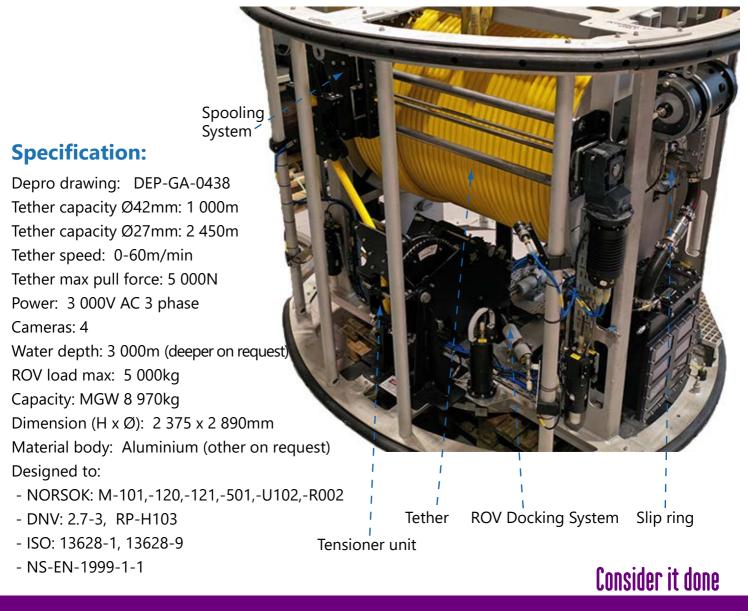

## **Description:**

This is the 3rd generation of fully electrically powered and controlled Tethered Management System (ETMS) for ROV systems. System including winch, tether tension control, tether winder and docking / locking system for the ROV. ETMS is equipped with an onboard control system equipped with sensors and instrumentation to give reliable and safe operation. The ETMS control system optimize the handling of the tether through precise control over the tether tension and tether speed (drum speed), these parameters are easily changed through the HMI interface. The system is delivered with topside HMI system thar are easily implemented to the ROV control system.