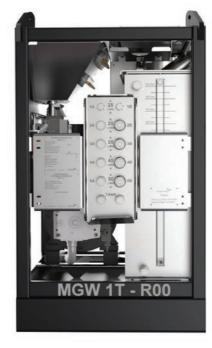

## **Description:**

Depro's portable and powerful Hydraulic Power Unit deliver the power you need in a convenient, lightweight package. The durable design provides superior control and produces less heat and noise than typical hydraulic power units. A proportional load sensing valve with 5 functions provides requested hydraulic power throughout the adjustable range to the consumers. Unit includes a complete filtration package with pressure, return and circulation filter and water removal unit to ensure the hydraulic fluid at all time is kept at the cleanest level possible and a water cooler to ensure low fluid temperature.

## **Specification:**

- Depro drawing: DEP-GA-0991
- Working pressure: 207 bar (3000 PSI)
- Max oil flow: 50 liter / minute
- Independent hydraulic lines: 5
- Oil Reservoir: 160 liters
- 5 micron filtration
- Connection type port 1: 1/2 inch BSP
- Connection type port 2-5: 1/2 inch Snap-Tite 71 •

- Motor: 18,5kW,
- Electrical interface
  - 400V / 3 phase / 50Hz / 33,5A (Socket 63A)
  - 690V / 3 phase / 50Hz / 19,4A (Socket 63A)
  - 440V / 3 phase / 60Hz / 33,5A (Socket 63A)
- Dimension (LxWxH): 1200x800x1370mm
- Weight in air: 860 Kg
- Pad Eye: Ø20 for Shackle 3,25t
- Certified to: DNVGL ST E273, R00