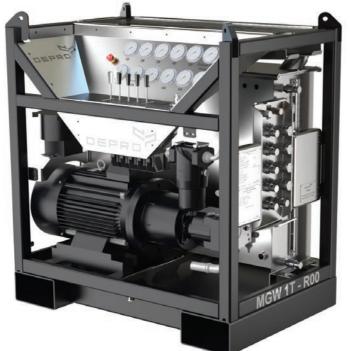

## **Description:**

Depro's portable and powerful Hydraulic Power Unit deliver the power you need in a convenient, lightweight package. The durable design provides superior control and produces less heat and noise than typical hydraulic power units. A proportional load sensing valve with 5 functions provides requested hydraulic power throughout the adjustable range to the consumers. Unit includes a complete filtration package with pressure, return and circulation filter and water removal unit to ensure the hydraulic fluid at all time is kept at the cleanest level possible and a water cooler to ensure low fluid temperature.

## **Specification:**

- Depro drawing: DEP-GA-0991
- Working pressure: 207 bar (3000 PSI)
- Max oil flow: 50 liter / minute
- Independent hydraulic lines: 5
- Oil Reservoir: 160 liters
- 5 micron filtration
- Connection type port 1: 1/2 inch BSP
- Connection type port 2-5: 1/2 inch Snap-Tite 71 •

- Motor: 18,5kW,
- Electrical interface
  - 400V / 3 phase / 50Hz / 33,5A (Socket 63A)
  - 690V / 3 phase / 50Hz / 19,4A (Socket 63A)
  - 440V / 3 phase / 60Hz / 33,5A (Socket 63A)
- Dimension (LxWxH): 1200x800x1370mm
- Weight in air: 860 Kg
- Pad Eye: Ø20 for Shackle 3,25t
- Certified to: DNVGL ST E273, R00